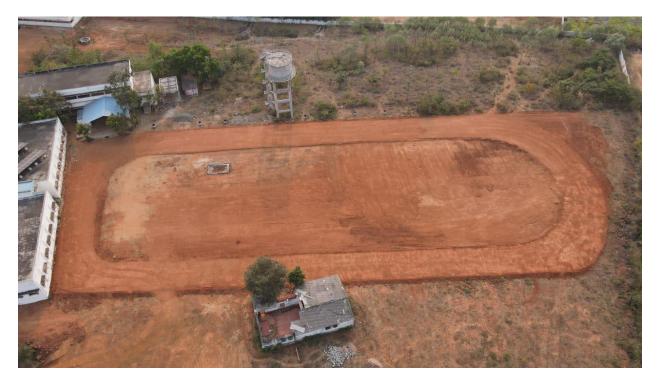

The institution takes pride in its open auditorium, which serves as a venue for various cultural events. It celebrates occasions like Independence Day, Republic Day, NSS day, Fresher's Day, Sankranthi Sambaralu, and College Anniversary with great enthusiasm. Students actively engage in cultural activities such as Solo Dance, Group Dance, Singing, Skit, and Mono action. To cater to sports enthusiasts, the institution provides a gymnasium, running track, and a playground for outdoor games like volleyball, kabaddi, cricket, and long jump. It has even organized an Inter-University Kabaddi Tournament for both girls and boys. The teachers from the Centre for Yoga and Consciousness in Bheemunipatnam inspire students through yoga sessions and personality development programs.

# Open running Track

Ground for outdoor games

PRINCIPAL SVLNS GOVERNMENT DEGREE COLLEGE BHEEMUNIPATNAM