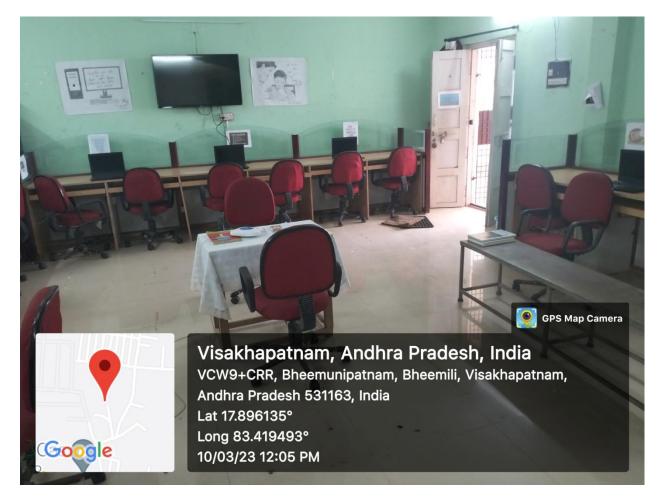

8    | LCD Projectors                              | 01       |
| 9    | BSNL LAN (WiFi) facility 100mbps            | 02       |
| 10   | Solar 20kV Grid connected                   | 01       |
| 11   | A desktop at Library                        | 01       |
| 12   | LCD TV                                      | 02       |
| 13   | Virtual class Room /New Seminar Hall        | 01       |
|      | Provided with a BenQ LCD projector, Screen, |          |
|      | Web Camera, Stylus, Audio System, UPS, CPU, |          |
|      | BSNL 100MPPS Broad Band connection with     |          |
|      | router for wifi connection.                 |          |

PRINCIPAL SVLNS GOVERNMENT DEGREE COLLEGE BHEEMUNIPATNAM

### New Seminar Hall



### Science Block



Jawahar Knowledge Centre (JKC) lab:



## Virtual Class Room



# Physics Laboratory



# Commerce Computer lab



## Class Room No



## Open Auditorium



# Botany Lab



Grid Connected Solar Power 20kW



# Open Ground for sports



# Open running Track



Ground for outdoor games



PRINCIPAL SVLNS GOVERNMENT DEGREE COLLEGE BHEEMUNIPATNAM