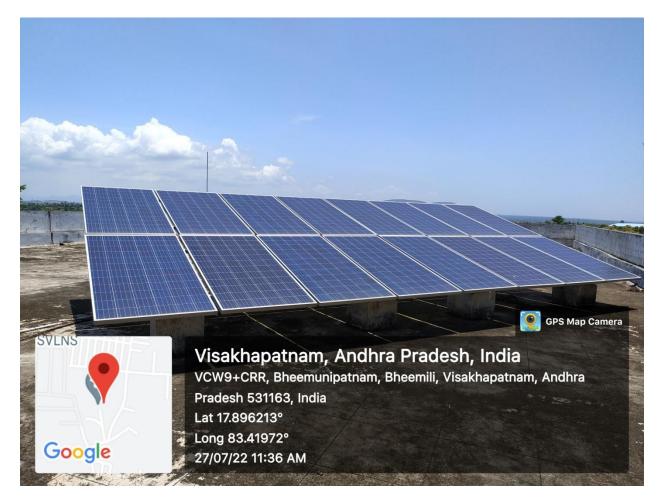

The institution is a well-equipped model degree college, having undergone an upgrade under the RUSA scheme. The allocated budget of 4 Crores to be utilized for constructing new buildings, renovating existing ones, and acquiring new equipment. Under which the construction of new building and repair works almost completed, the procurement of equipment is pending. By utilizing RUSA grants instituion installed 20Kw grid connected solar power system.

# Botany Lab

Grid Connected Solar Power 20kW